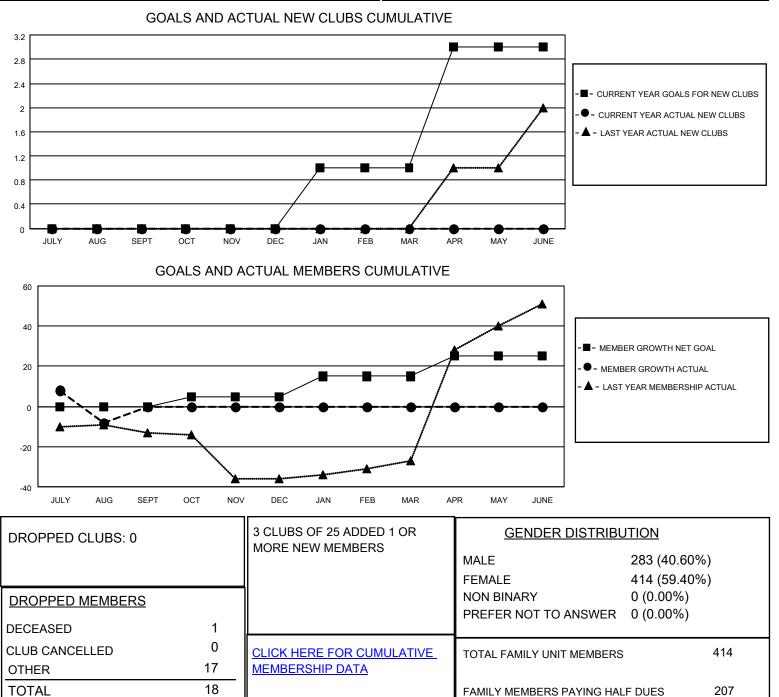

## LOCATION ISRAEL

District 128

Results as of: 8/31/2023

| Clubs                 |               |           |               | Members               |                        |                         |                                                    |
|-----------------------|---------------|-----------|---------------|-----------------------|------------------------|-------------------------|----------------------------------------------------|
| RESULTS FOR 2023-2024 |               |           |               | RESULTS FOR 2023-2024 |                        |                         |                                                    |
| QUARTER               | NEW CLUB GOAL | NEW CLUBS | DROPPED CLUBS | QUARTER MEM           | BER GROWTH NET<br>GOAL | MEMBER GROWTH<br>ACTUAL | DROPPED<br>MEMBERS ACTUAL<br>(including transfers) |
| JULY/AUG/SEPT         | 0             | 0         | 0             | JULY/AUG/SEPT         | 0                      | 10                      | 18                                                 |
| OCT/NOV/DEC           | 0             | 0         | 0             | OCT/NOV/DEC           | 5                      | 0                       | 0                                                  |
| JAN/FEB/MAR           | 1             | 0         | 0             | JAN/FEB/MAR           | 10                     | 0                       | 0                                                  |
| APR/MAY/JUNE          | 2             | 0         | 0             | APR/MAY/JUNE          | 10                     | 0                       | 0                                                  |